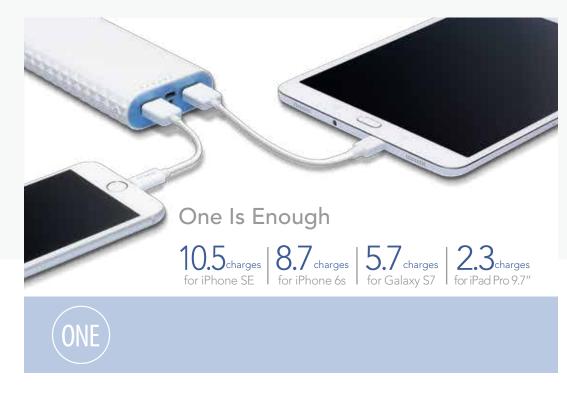

#### One Is Enough

TL-PB20100 is an enormous capacity 20100mAh power bank from Ally series. The extra capacity working together with high energy efficiency, delivers more power and charges more times for all your devices. A TL-PB20100 carries enough power for most circumstance, even a long trip or a family gathering.