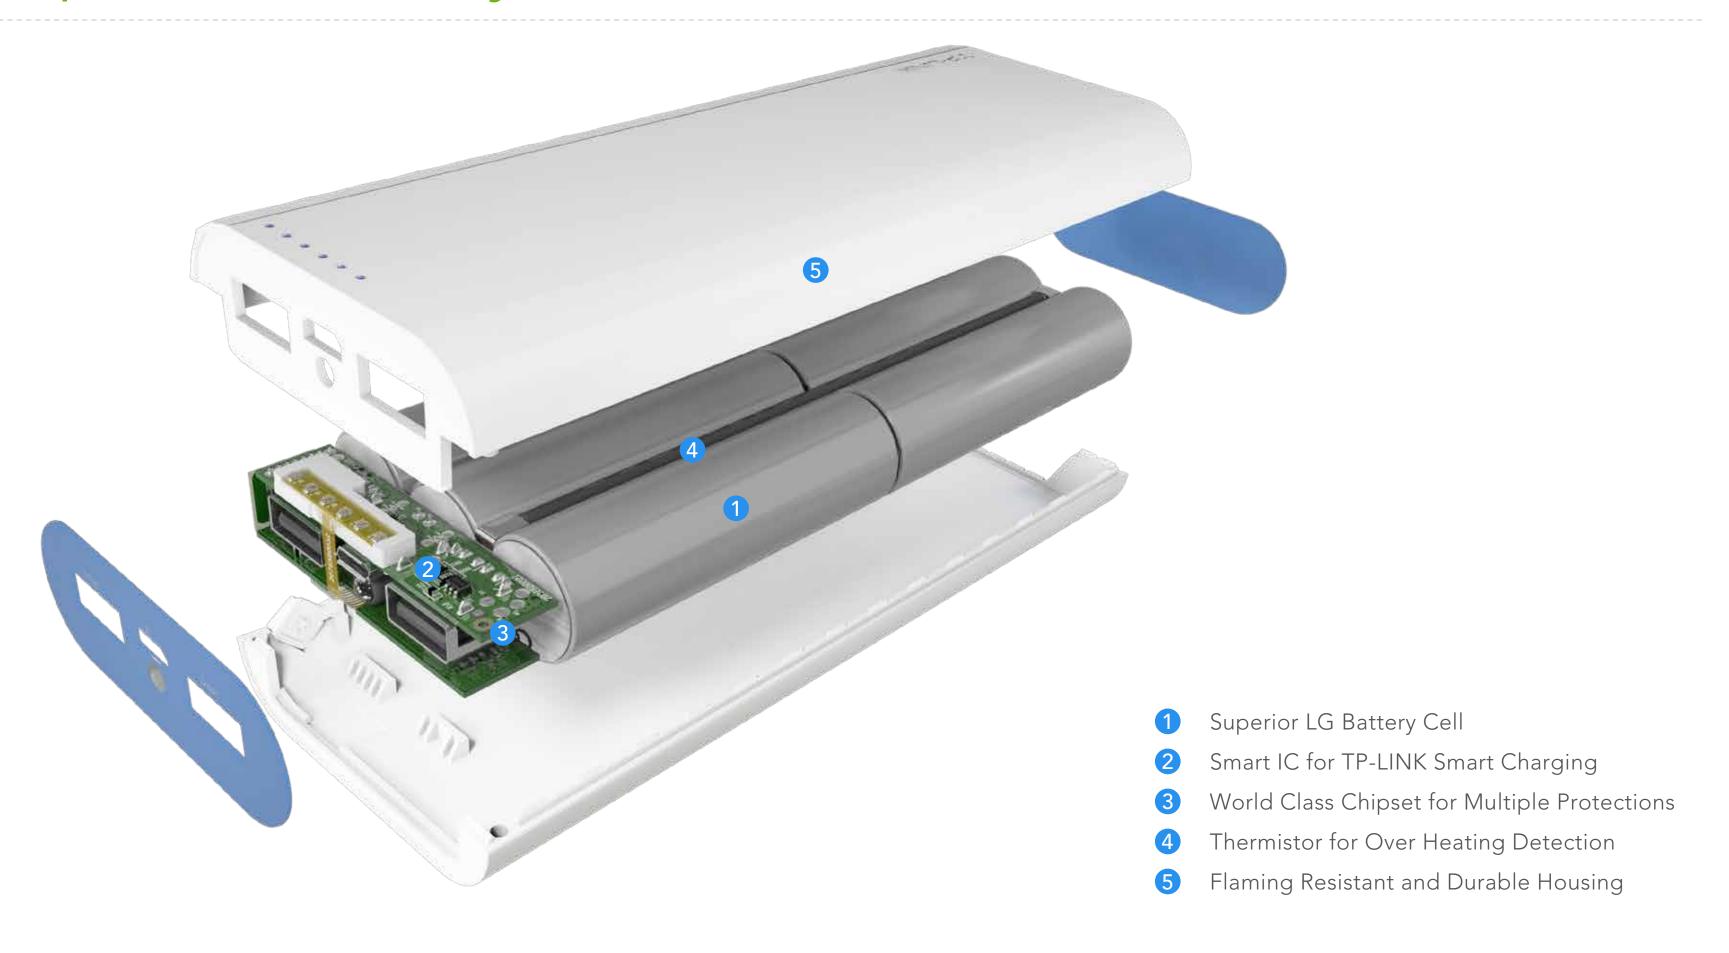

#### More Powerful, Premium LG Battery Cell

All rechargeable batteries have a limited lifespan and the available capacity is to diminish in the cold weather.

Benefiting from advanced battery technology of superior LG battery cells, Ally series power banks reduce the self-aging helping to maximize the lifespan of power bank, and retain more available capacity in cold season.

#### A Safe and Reliable Power Supply

Ally sereis power banks incorporate the latest safety features to protect your devices and power bank against short circuit, over voltage, over current, over charging, over discharging and over heating.