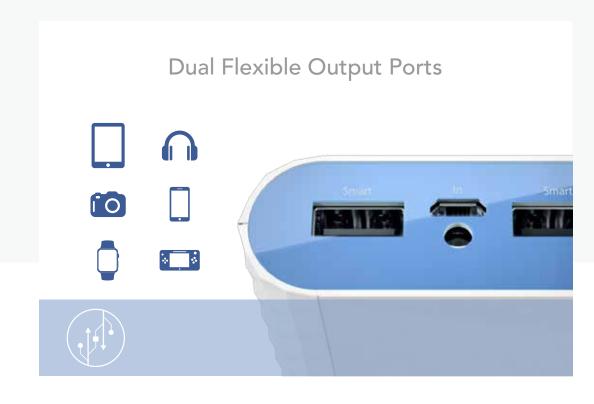

#### Dual Flexible Output Ports

Powered by TP-LINK Smart Charging technology, both output ports of TL-PB20100 can intelligently adjust the charging power subject to the connected devices. These flexible output ports are designed to be capable of delivering ultra fast charging power for devices with large battery like tablets, and also capable of delivering safe and minimal charging power for gadgets with tiny battery like smart wearable devices.