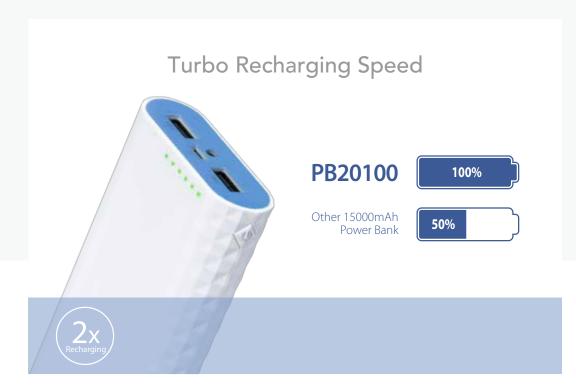

#### Turbo Recharging Speed

Also supporting 5V/2.4A recharging speed, TL-PB20100 can quickly recover from empty to full capacity by saving 50% charging time. Within same time period, other 15000mAh power bank supporting 5V/1A recharging speed only, they will need extra time to recover from empty to full capacity.