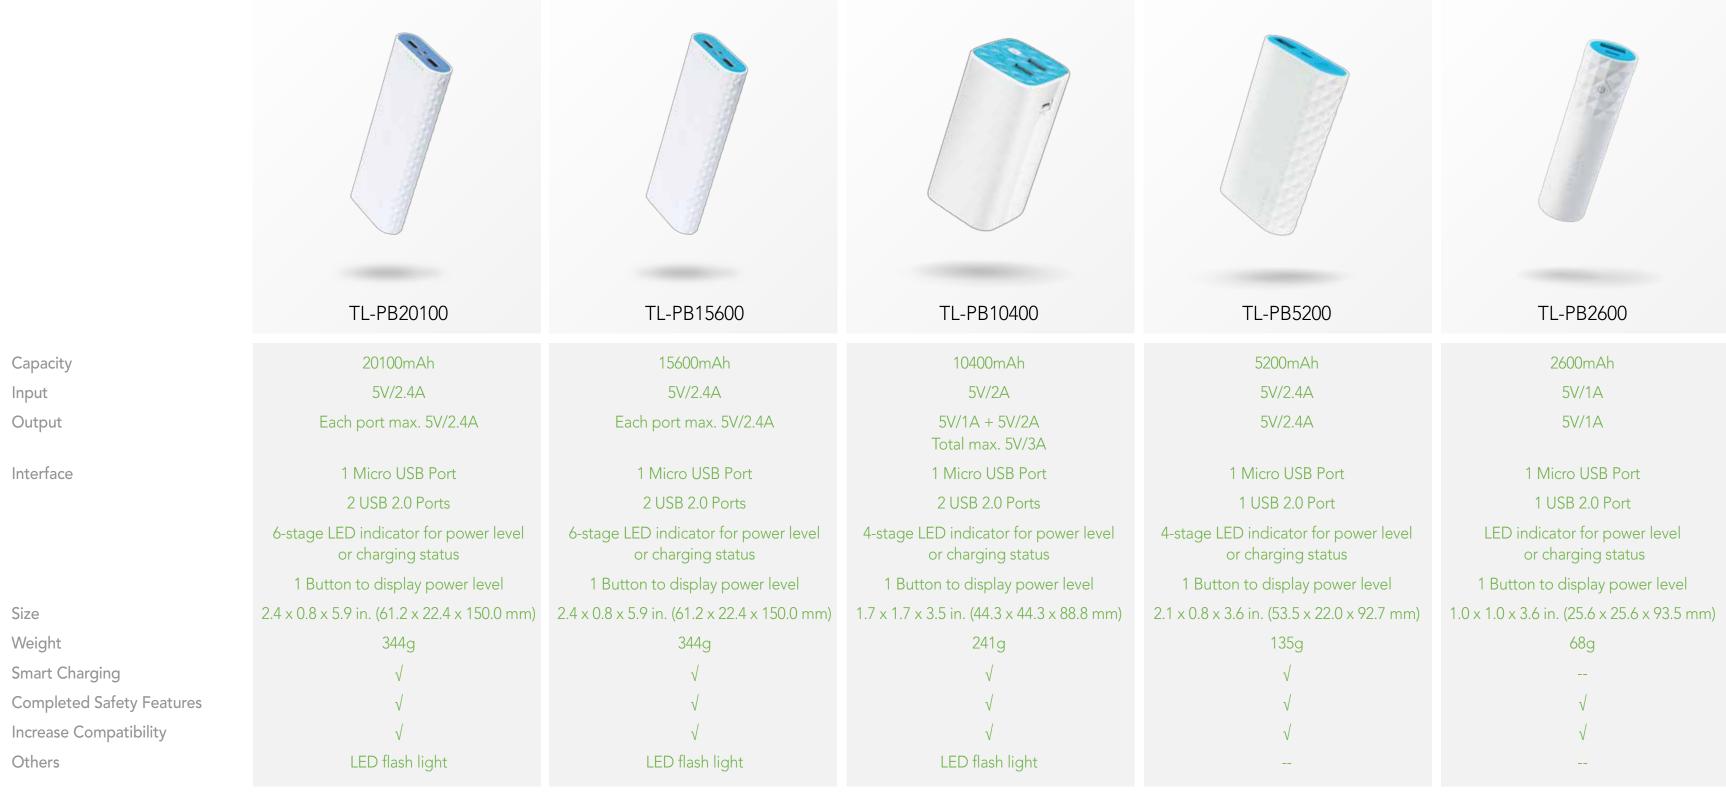

#### Basic

Capacity: 20100mAh

**Dimensions:**  $2.4 \times 0.8 \times 5.9 \text{ in. } (61.2 \times 22.4 \times 150.0 \text{ mm})$ 

**Interface:** 1 Micro USB Port

2 USB 2.0 Ports

6-stage LED indicator for power level or charging status

1 Button to display power level

**Input:** 5V/2.4A

Output: Each port max. 5V/2.4A, total max. 5V/3A

Weight: 344g

Compatibility: Smart devices running iOS, Android, Windows and

most other USB-charged devices

Other Feature: LED Flash Light