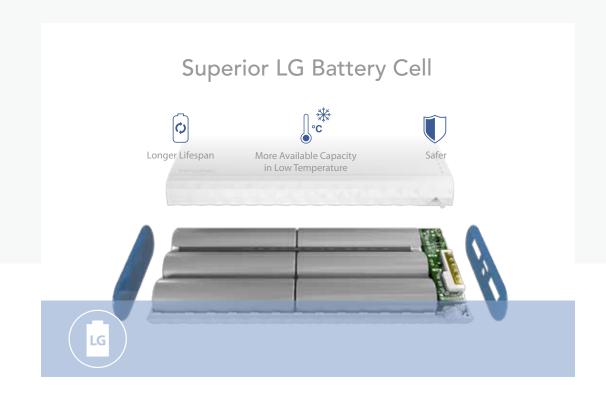

#### More Powerful, Premium LG Battery Cell

All rechargeable batteries have a limited lifespan and the available capacity is to diminish in the cold weather.

Benefiting from advanced battery technology of superior LG battery cells, Ally series power banks reduce the self-aging helping to maximize the lifespan of power bank, and retain more available capacity in cold season.