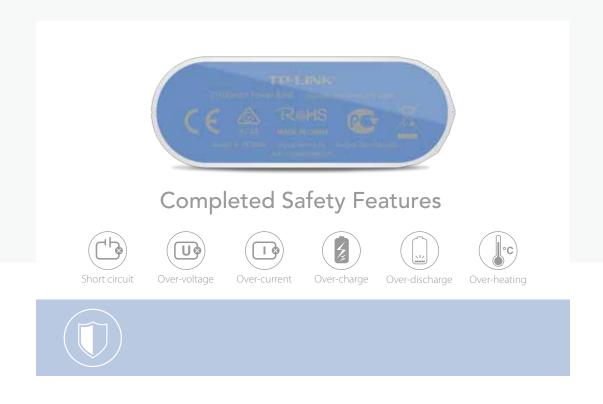

#### A Safe and Reliable Power Supply

Ally sereis power banks incorporate the latest safety features to protect your devices and power bank against short circuit, over voltage, over current, over charging, over discharging and over heating.