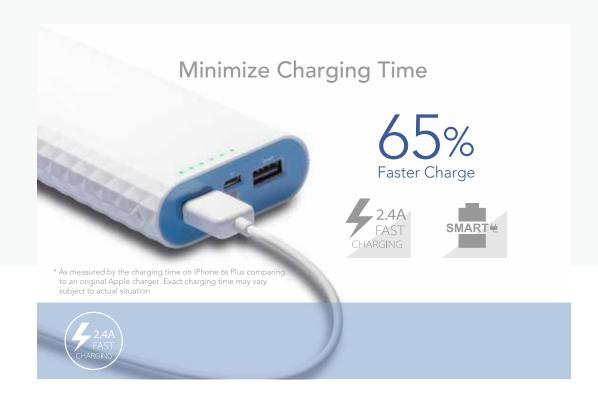

#### Minimize Charging Time

The less charging time, the more you can make out of your devices. Thanks to TP-LINK Smart Charging technology and 5V/2.4A ultra fast charging speed, TL-PB20100 can charge 65% faster and save up to 40% charging time. Fully charging iPhone 6s Plus takes 150mins with TP-LINK Smart Charging, while 250mins with an original Apple charger.\*