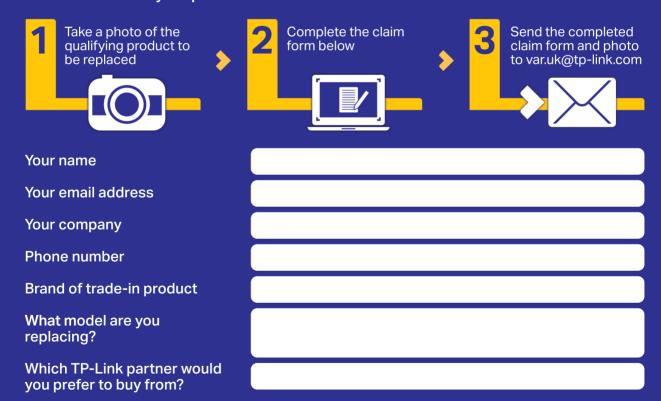

## Consumers claim in 3 easy steps

We take your privacy seriously and promise never to share your details with other companies. For more information about our promise to you please go to www.tp-link.com/ie/article/?id=10316

## **Dear Customer,**

Thank you for your interest in our 20% trade-in offer. Please complete all the fields in this form so that we can process your claim as quickly as possible. Once complete, return this form along with a photo of the products you wish to replace to var.uk@tp-link.com. Please remember that to qualify the trade-in switch must be a managed, Gigabit switch with at least 16 ports. The trade-in ceiling mounted access point must be wireless AC with at least one Gigabit port.