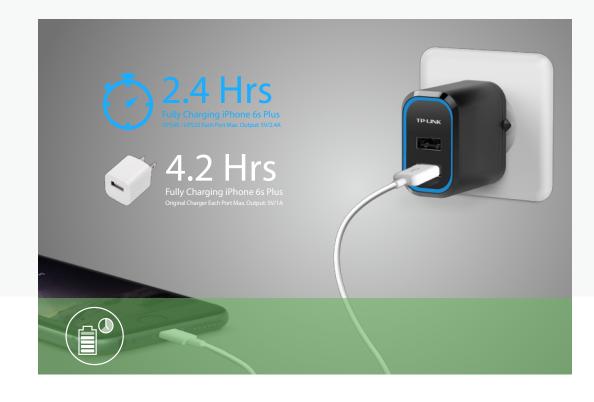

Charge 65% Faster, Save Up to 40% Charging Time

TP-LINK Smart Charging technology that identies the connected devices and delivers the possible max output, together with 5V/2.4A ultra fast charging speed, UP525 and UP540 can charge 65% faster and save up to 40% charging time. Fully charging iPhone 6s Plus takes 2.4 hours with TP-LINK Smart Charging, while 4.2 hours with an original Apple charger. \*

\* Exact charging time may very subject to actual situation