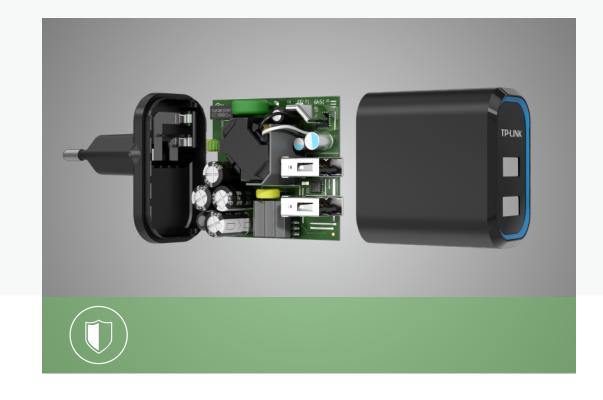

#### Comprehensive Protection

UP220 adopted the latest safety features provide high quality IC to protect your devices against over-voltage, over current, over-heating, short circuit, power overload, electro static discharge and power surge.