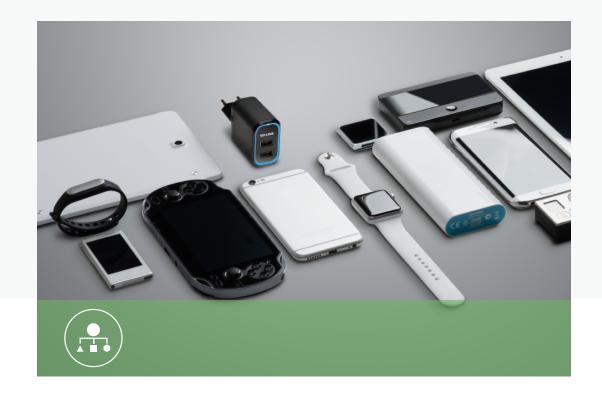

Free up Power Outlets

One for all

Save charging time

Optimization for all devices

5 Flexible Output Ports

Comprehensi Protection

## Features

Condense the charging time and space

By charging 2 devices from 1 power outlet at once, you will free up additional power outlets.

Reduce the number of charger

If you' re going away you will need to pack only 1 charger and 2 cables.