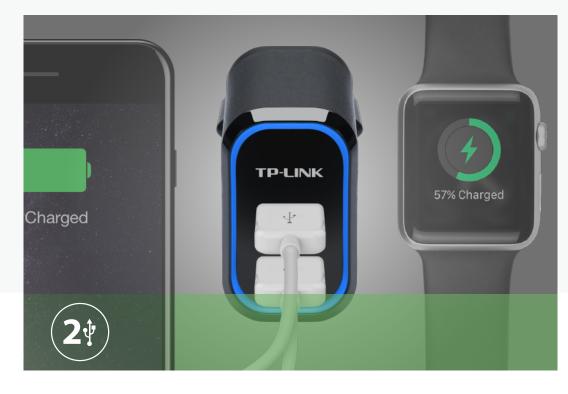

#### Optimization for all devices

The compatibility is as high as original charger, which is also compatible with smart devices running iOS, Android, Windows and most other USB-charged devices, from devices with large battery like tablets, to gadgets with tiny battery like smart wearable devices.

#### Dual Flexible Output Ports

Powered by TP-LINK Smart Charging technology, all outputs ports of UP525 and UP540 can intelligently adjust the charging power subject to the connected devices. These exible output ports are designed to be capable of delivering full speed charging power for devices with large battery like tablets, and also capable of delivering and minimal charging power for gadgets with tiny battery like smart wearable devices.