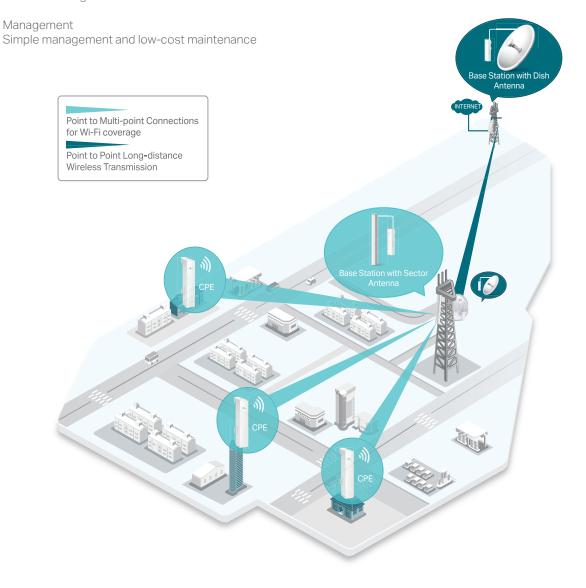

#### **OUTDOOR SOLUTIONS BACKGROUND**

Traditional wired connections are impractical when linking areas separated by natural barriers, such as mountains or water. Instead, wireless point-to-point network connections are required to carry the signal over long distances. TPLink's Pharos CPE and WBS products have been carefully engineered to provide secure, stable wireless links to deal with these cases.

# > REQUIREMENTS

- Long distance data transmission and high signal strength
- Multiple users connecting simultaneously over a large
- Lighting, water and dust prevention for outdoor
- PoE power supply for devices
- Centralized management and configuration, and realtime monitoring

### **BENEFITS**

- Durable and secure
- Long range data transmission
- High reliability
- Flexible deployment
- Practical functions
- Convenient management