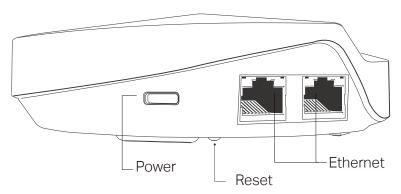

#### Hardware

· Ports: 2 LAN/WAN Gigabit Ethernet Ports, 1 USB Type-C Port

· Buttons: 1 Reset button on the underside

· LED: 1 LED

· Antenna Type: 4 internal antennas per Deco unit

· Wireless Onboarding: Bluetooth 4.2