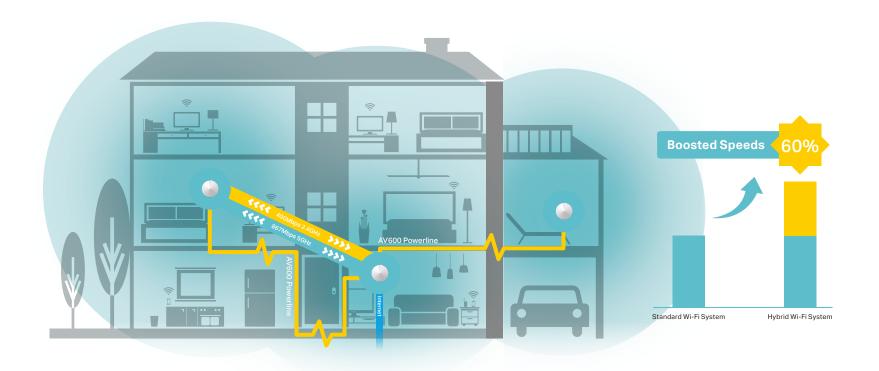

# Works Through Walls

Powerline technology uses your home's electrical wiring to create stronger connections between Deco units, reducing the impact of walls and other obstacles on signal.

# Wi-Fi + Powerline Hybrid Bandwidth

Deco P7 combines dual-band Wi-Fi and powerline connections to transmit data between Deco units. Network speed is boosted by up to 60% compared with those only using Wi-Fi signal.