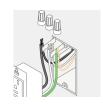

#### Connect the New Wires

Disconnect the old wires and connect the new wires to the connections of Smart Outlet with the wire labels.

Note: Straighten and align the ends of wires from Smart Outlet and your outlet box. Fully tighten them and ensure that no conductor is exposed.