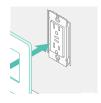

#### **Install Smart Outlet**

Gently fold all of the wires back into the wallbox. Secure Smart Outlet with the screws provided.

## **Attach the Wallplate**

With your Smart Outlet secured, snap on the provided wallplate. Follow Kasa instructions to connect it to your home network.