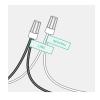

#### Label the Old Wires

Turn off the power, remove the old wallplate and label the wires before the disconnection.