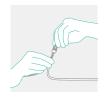

#### **Double-Check the Wires**

Check all of the wires and give them a light tug while holding the wire nut to make sure they are secure.