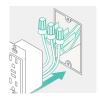

#### Connect the New Wires

Disconnect the old wires and connect the new wires to the connections of Smart Outlet with the wire labels.

Note: Straighten and align the ends of wires from Smart Outlet and your outlet box. Fully tighten them and ensure that no conductor is exposed.

#### **Double-Check the Wires**

Check all of the wires and give them a light tug while holding the wire nut to make sure they are secure.