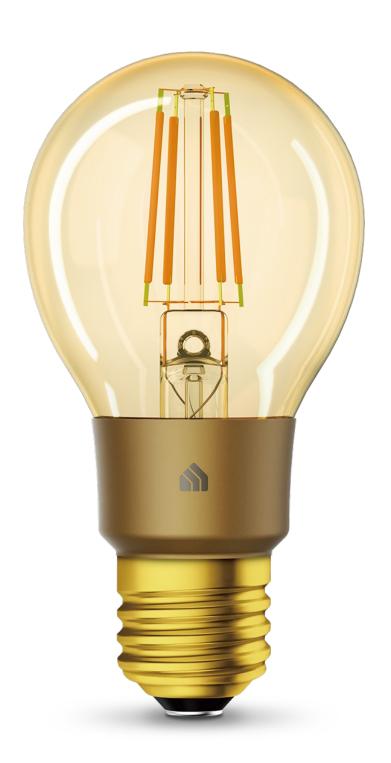

# Kasa Filament Smart Bulb

Warm Amber

#### Classic Done Smarter

The Kasa Filament Smart Bulb, Warm Amber combines the beauty and warmth of a vintage café light with smart technology for something unique and modern. Give your home a cozy and decorative feel with a stylish LED bulb that you can control with the Kasa Smart app and Alexa or Google Assistant.