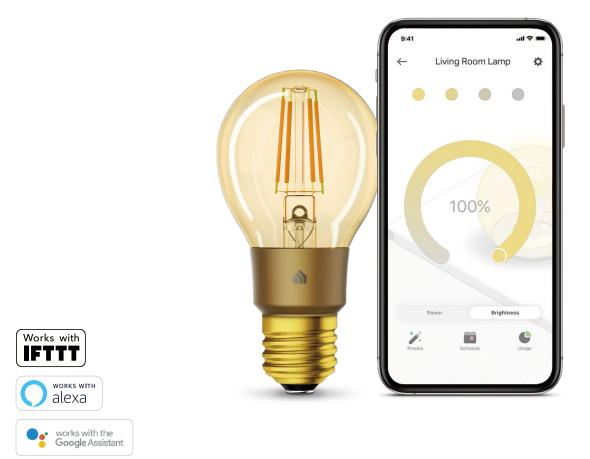

# Your Home. One App.

With the Kasa Smart app, you can easily access and control smart plugs, cameras, light switches, bulbs and more. Checking in on your home is only a few taps away.

Learn more at tp-link.com/smarthome

### Compatibility

- · Works with Vocie Assistants Control smart bulbs using the leading voice assistants such as Alexa, Google Assistant
- Works with IFTTT Set interactions between a wide array of devices, software, and services using IFTTT
- Compatible with Android, iOS The free Kasa Smart app lets you run smart bulbs from any Android (5.0 or higher) or iOS (iOS 10 or higher) devices