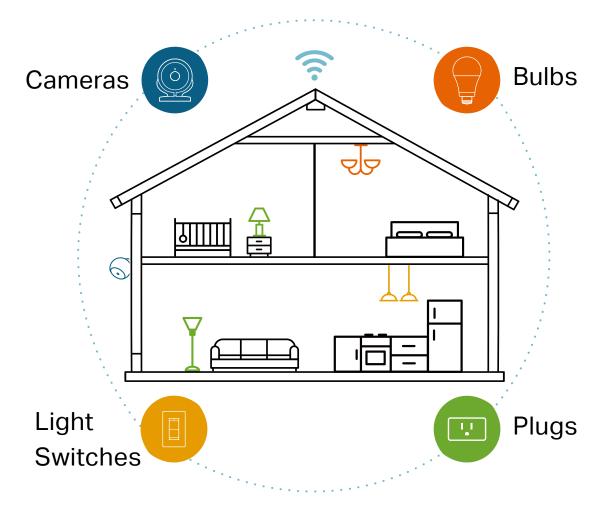

# Your Home. One App.

With the Kasa Smart app, you can easily access and control smart plugs, cameras, light switches, bulbs and more. Checking in on your home is only a few taps away.

Learn more at tp-link.com/smarthome