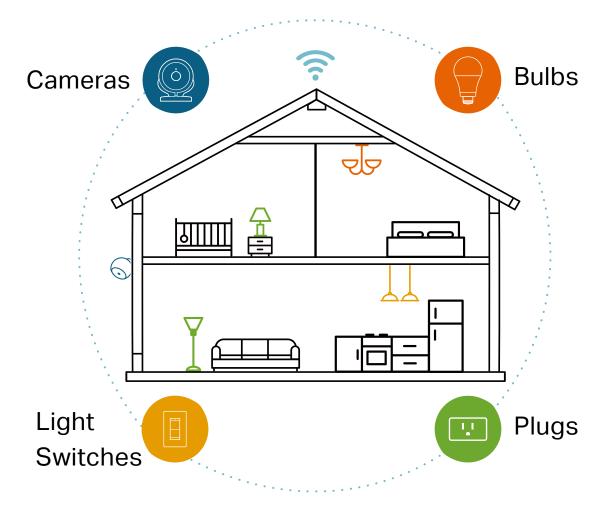

## Your Home. One App.

With the Kasa Smart app, you can easily access and control smart plugs, cameras, light switches, bulbs and more. Checking in on your home is only a few taps away.

Learn more at tp-link.com/smarthome