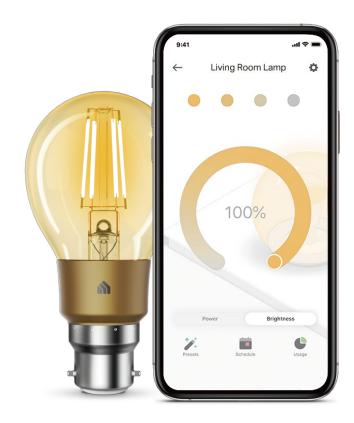

#### Multi-scenarios

Tap your smartphone to instantly adjust the light however you want to create the perfect atmosphere for any scenario—romance, partying, relaxation, or anything else—with settings for various occasions.

## Your Home. One App.

With the Kasa Smart app, you can easily access and control smart plugs, cameras, light switches, bulbs and more. Checking in on your home is only a few taps away.

Learn more at tp-link.com/smarthome

#### Ease of Use

- No Hub Required Connect to your existing Wi-Fi router with no extra hub required
- · Easy Setup Download the Kasa Smart app and follow the setup instructions for your bulb
- · Remote Control Control your smart bulbs from anywhere with the free Kasa Smart app
- · Scheduling Set schedules to turn on/off the smart bulbs at any chosen time for your convenience
- · Multi-scene Save your light settings as different scenes to enjoy instant access to them