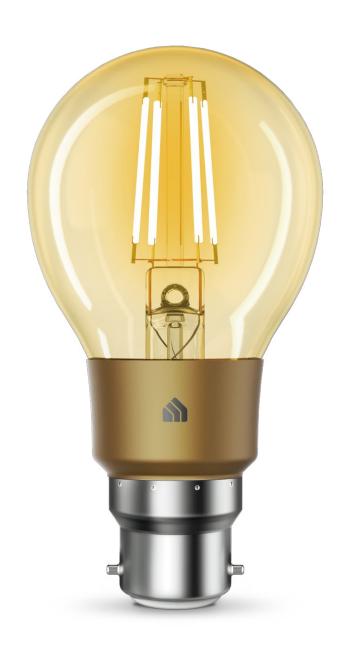

#### Classic Done Smarter

The Kasa Filament Smart Bulb, Warm Amber combines the beauty and warmth of a vintage café light with smart technology for something unique and modern. Give your home a cozy and decorative feel with a stylish LED bulb that you can control with the Kasa Smart app and Alexa or Google Assistant.

## Lighting

- Dimmable Light Kasa Smart's LED filament bulb has an expansive dimming range that can be controlled conveniently with the Kasa Smart app
- · Warm Amber 2000K provides the perfect warm lighting for homes and other intimate settings

#### General

· Package Contents:

Filament Smart Bulb

Quick Start Guide

- · Form Factor: A60 bulb, B22 fitting
- · Lamp Dimensions: 4.72\*2.36 inch (120 mm\*60 mm)
- · Certifications: CE, RoHS, SAA, RCM, ERP
- · Operating Temperature: -15 °C~ 40 °C (5°F ~ 104°F)
- · Operating Humidity: 10%~90%RH, Non-condensing