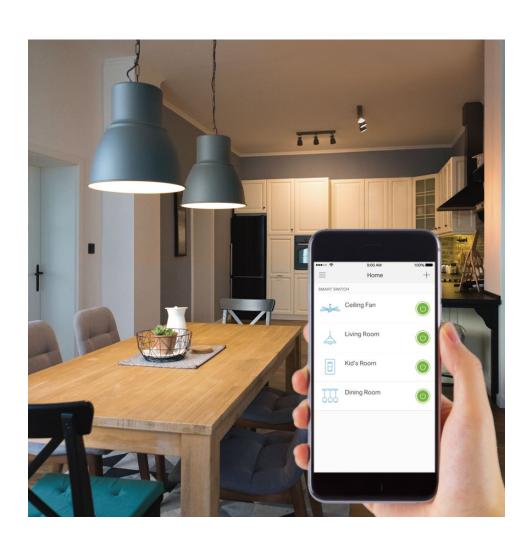

### Flexible Control

Control anything a standard light switch controls, like lights, ceiling fans and other fixtures, from anywhere using the Kasa Smart app. Turn fixtures on and off, set schedules, even group them with other Kasa Smart devices.

# Your Home. One App.

The Kasa Smart Wi-Fi Light Swtich is part of the Kasa smart home family of devices including plugs, cameras, switches and more. With Kasa, your home is never more than a few taps away.