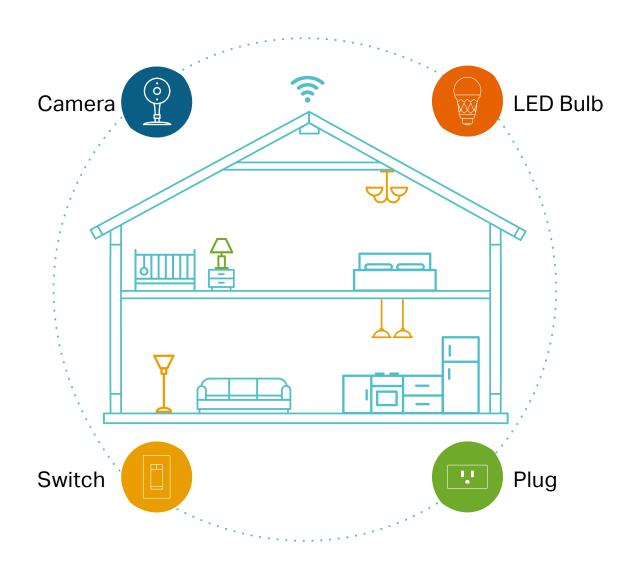

# Your Home. One App.

The Kasa Smart Wi-Fi Light Swtich is part of the Kasa smart home family of devices including plugs, cameras, switches and more. With Kasa, your home is never more than a few taps away.