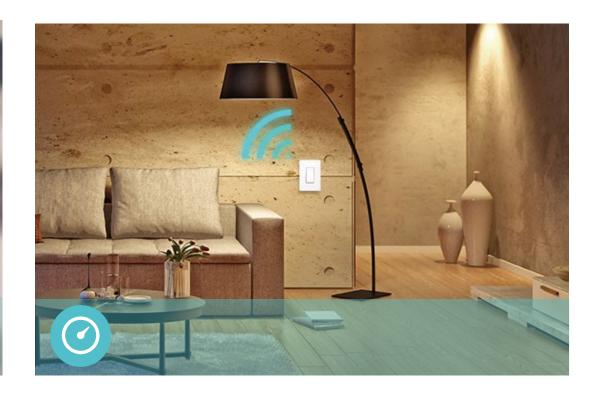

#### Communication

- · Secured home Wi-Fi connection required
- · Wi-Fi Protocol: IEEE 802.11b/g/n
- · Wi-Fi Frequency: 2.4GHz
- · Kasa app system requirement: iOS 10 or Android 5.0 or higher