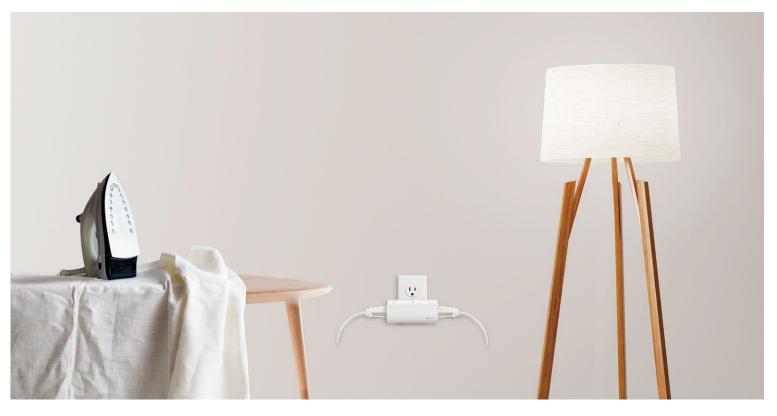

## Control From Anywhere

With 2-outlets in one smart plug, you can control up to two devices individually and remotely while using only one in-wall outlet with Kasa app. Ideal for controlling two lamps in your bedroom or living room.