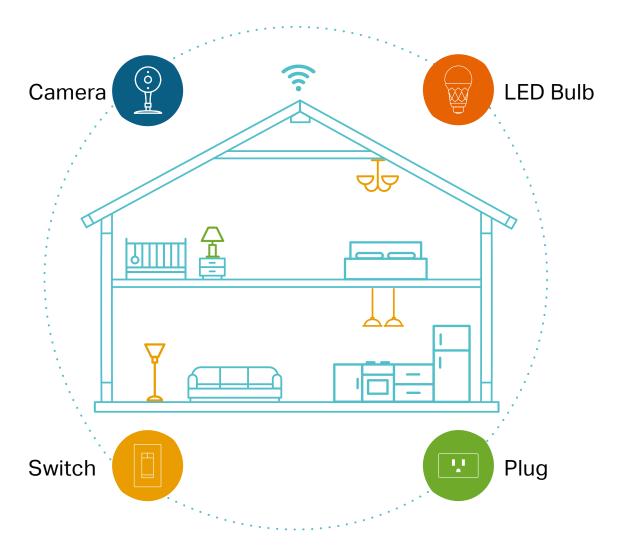

#### Your Home. One App.

The smart plug is part of the Kasa smart home family of devices including plugs, cameras, switches, bulbs and more. With Kasa, your home is never more than a few taps away.