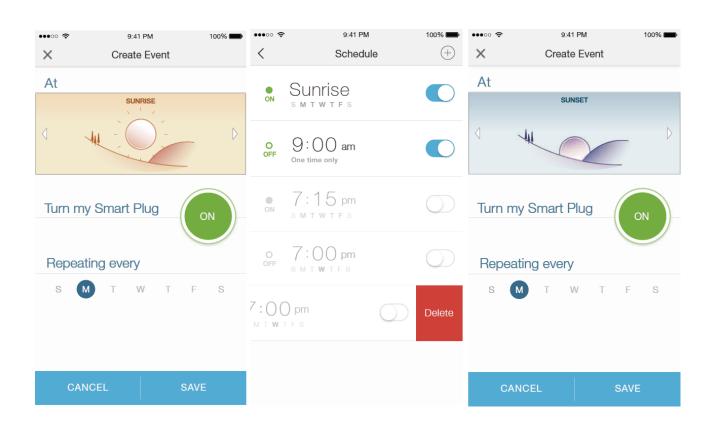

## Scheduling

Schedule the smart plug to automatically power devices on and off as needed, like setting lamps to turn on at night.

#### Ease of Use

- · Anywhere and Anytime Set up easily and control devices connected to the smart plug anywhere with the free Kasa app.
- · Schedule and Timer Schedule the smart plug to automatically power devices on and off as needed.
- · Compact Design Control up to two devices individually while using only one in-wall outle with 2-outlets in one smart plug.