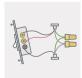

#### **INSTALL AND POWER UP**

Follow Kasa step-by-step instructions for wiring your **Smart 3-Way Switches** and connecting it to your home network.

Smart Wi-Fi Light Switch, 3-Way

www.tp-link.com