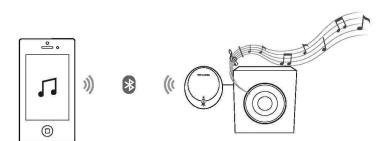

שיטה 1: צימוד בלוטות'

הפעילו את הבלוטות' בהתקן החכם שלכם תחת הגדרות.

2. הצמידו את TP-Link\_Music מתוך רשימת ההתקנים שאותרו.

הגיע הזמן למוסיקה! זכרו שתוכלו להשמיע מוסיקה ממרחק של עד 20 מ' בקו ראייה ישיר.

עוד: רוצים להשמיע מוסיקה בהתקן חכם נוסף? הפכו את הדף לקבלת הוראות.