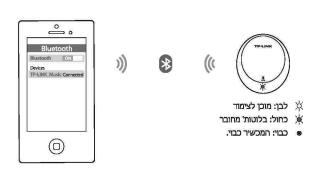

שיטה 1: צימוד בלוטות'

הפעילו את הבלוטות' בהתקן החכם שלכם תחת הגדרות.

2. הצמידו את TP-Link\_Music מתוך רשימת ההתקנים שאותרו.

הגיע הזמן למוסיקה! זכרו שתוכלו להשמיע מוסיקה ממרחק של עד 20 מ' בקו ראייה ישיר.

עוד: רוצים להשמיע מוסיקה בהתקן חכם נוסף? הפכו את הדף לקבלת הוראות.