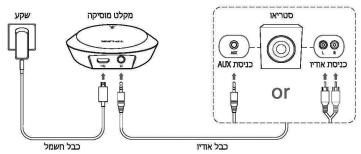

7106508849 REV1.0.0

הוסיפו בלוטות' לסטריאו הביתי שלכם כמוצג להלן. נורת ה-LED במקלט המוסיקה יאיר בלבן.

• עם המכשיר מסופקים שני כבלי אודיו. בחרו בכבל המתאים לסטריאו הביתי שלכם.

שיטה 2: צימוד NFC (למכשירי אנדרואיד בעלי