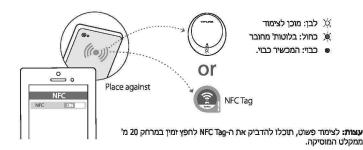

- 1. במכשיר האנדרואיד שלכם, הפעילו NFC (Near Field Communication) תחת הגדרות.
- 2. הניחו את גב המכשיר על גבי מקלט המוסיקה או ה-NFC Tag עד שתופיע בקשת צימוד. 3. אשרו את בקשת הצימוד.
  - NFC Tag הניחו על או