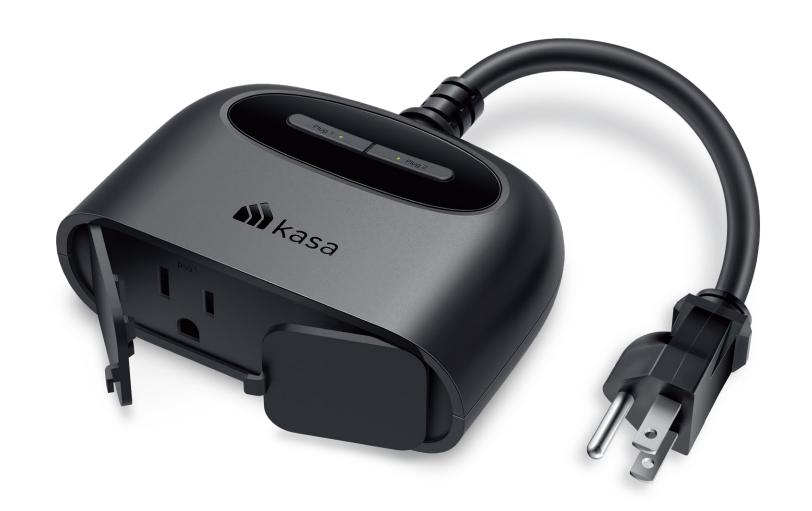

# Kasa Smart Wi-Fi Outdoor Plug

#### Double the Outlets

Access and use two outdoor devices from anywhere, together or individually—all with one smart plug.

## Weather-Resistant

The IP64 rating and weather-resistant cover\* ensure protection against dust intrusion and splashes of water.

\*When not in use, the outdoor plug's sockets should remain capped with the weather-resistant cover.

#### General

- · Package Contents:
- 1× Smart Outdoor Plug with 6-inch Cable
- 1× Clamp and Screw
- 1× Quick Start Guide
- · Dimensions:

 $4.3 \times 1.5 \times 3.2$  in (110 × 39 × 81 mm)

- · Certifications: RoHS, FCC, IC, ETL, IP64
- · Operating Temperature: -20°C~50°C (-4°F~122°F)
- · Operating Humidity: 10%~90%RH, Non-condensing