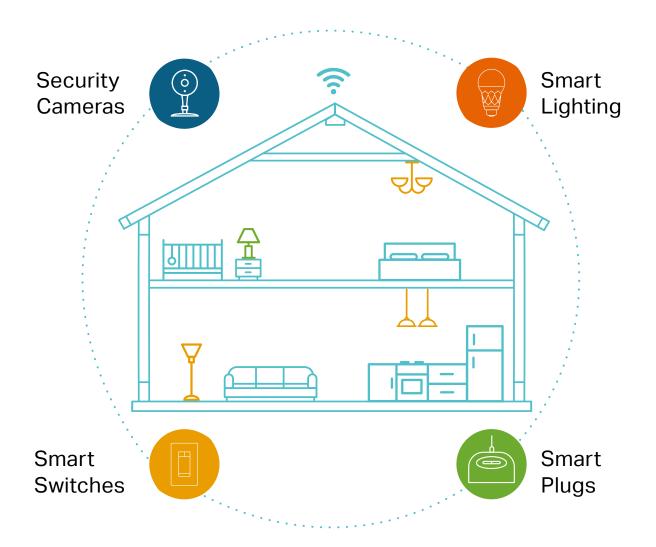

## Your Home. One App.

Turn your home into a true smart home with Kasa Smart. Automate your lights and appliances with smart plugs, bulbs, and switches. Secure your home with Kasa cameras. Control it all from the Kasa Smart app.

## **Device Grouping**

Group your Kasa Smart light bulbs, plugs and switches for seamless control. Ideal for controlling all your devices simultaneously with a single tap.