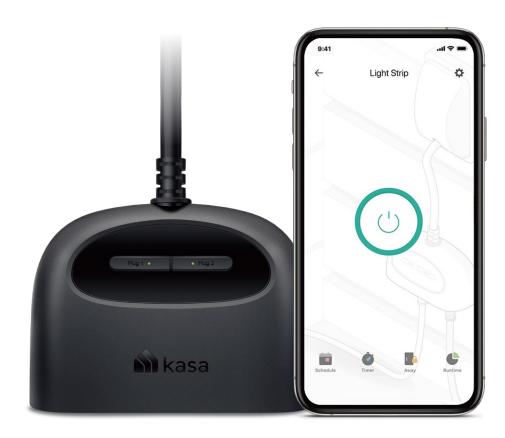

## Your Home. One App.

Turn your home into a true smart home with Kasa Smart. Automate your lights and appliances with smart plugs, bulbs, and switches. Secure your home with Kasa cameras. Control it all from the Kasa Smart app.

## **Control From Anywhere**

Turn your outlets on/off or set schedules from anywhere using your Kasa Smart app.

Note: The app screen depicted is for visual reference only and does not necessarily represent actual product operation or app appearance.