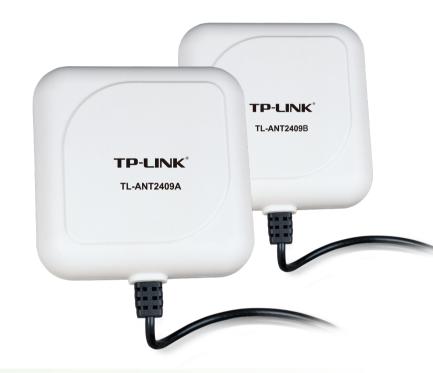

# TP-LINK®

# 2.4GHz 9dBi Indoor/Outdoor Directional Antenna

# **TL-ANT2409A / TL-ANT2409B**

#### • Features:

- Compliant with 802.11b/g/n, 2.4GHz wireless application
- 9dBi signal gain
- Directional operation
- 100cm low loss CFD-200 cable
- RP-SMA Male connector (TL-ANT2409A)
- N Type Female connector (TL-ANT2409B)

#### • Description:

TP-LINK 9dBi 2.4GHz Indoor/Outdoor Directional Antenna, TL-ANT2409A& TL-ANT2409B are designed to strengthen the signal power, increase the wireless range, reduce dead spot, and give you reliability at high data rates for Indoor/Outdoor usage.