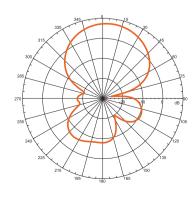

#### • Radiation Patterns:

V-Plane Co-Polarization Pattern

H-Plane Co-Polarization Pattern