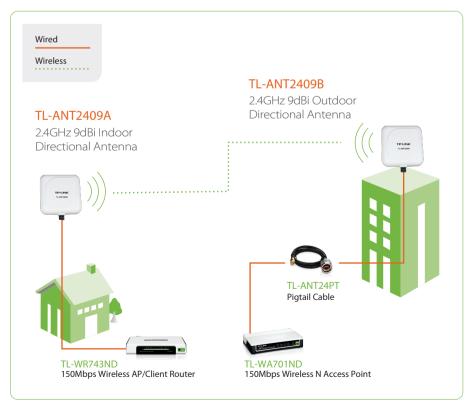

|  | TL-ANT2409A: RP-SMA Male   |
|                           |  | TL-ANT2409B: N-Type Female |
| Cable                     |  | 100cm CFD-200              |
| Radiation                 |  | Directional                |
| Application               |  | Indoor/Outdoor             |
| Mount Style               |  | Pole Mount / Wall Mount    |
| Dimensions (L x W x H mm) |  | 120 x 120 x 40 mm          |
| Operating Temperature     |  | -30°C~70°C (-22°F~158°F);  |
| Storage Temperature       |  | -40°C~70°C (-40°F~158°F)   |
| Operating Humidity        |  | 10%~90% non-condensing     |
| Storage Humidity          |  | 5%~90% non-condensing      |
| Standards                 |  | RoHS, WEEE                 |
|                           |  |                            |

## • Diagram:



#### Package:

- 9dBi Panel Directional Antenna
- Installation mounting kits
- User Guide

## **Optional Accessories:**

- 5meters Antenna Extension Cable TL-ANT24EC5S
- 3 Meters Antenna Extension Cable TL-ANT24EC3S
- Pigtail Cable TL-ANT24PT