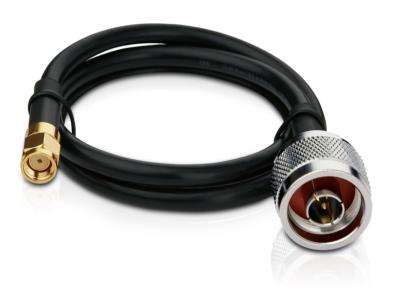

# Pigtail Cable

### **TL-ANT24PT**

#### • Features:

- Easy to install and use
- Manufactured using 50cm Low Loss CFD-200 cable that provides a higher performance cable with excellent flexibility
- N Male to RP-SMA Male connector, applicable in most of connections between the wireless AP/Router and antenna
- 50cm low loss CFD-200 cable

#### • Description:

The TL-ANT24PT pigtail cable is ideal for flexible connection between rigid outdoor cable and wireless access points/routers. It is very easy to use, no configuration or installation software required.

Pigtail Cable TL-ANT24PT