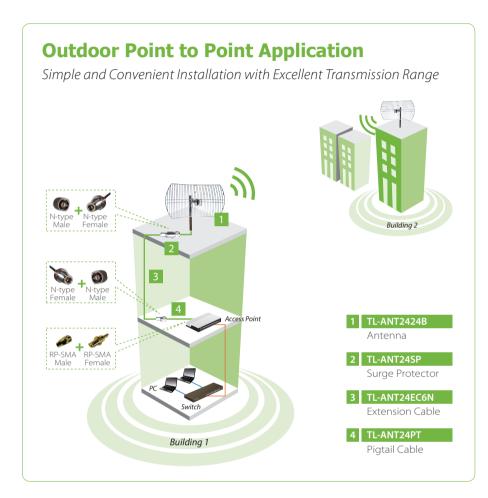

ellent flexibility
- N Male to RP-SMA Male connector, applicable in most of connections between the wireless AP/Router and antenna
- 50cm low loss CFD-200 cable



#### • Description:

The TL-ANT24PT pigtail cable is ideal for flexible connection between rigid outdoor cable and wireless access points/routers. It is very easy to use, no configuration or installation software required.

#### • Specifications:

| Frequency      | DC ~ 3GHz             |
|----------------|-----------------------|
| Impedance      | $50\Omega$ Nominal    |
| Insertion Loss | 0.8 dB                |
| VSWR (MAX.)    | 1.5:1 Max.            |
| Connector Type | N Male to RP-SMA Male |
| Operating Temp | -10°C ~+60°C          |
| Storage Temp   | -40°C ~+80°C          |

Pigtail Cable TL-ANT24PT

#### • Diagram:



#### Package:

- Pigtail Cable TL-ANT24PT