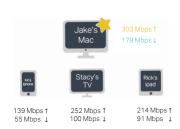

# **➤** Comprehensive Reports

- Internet User Overview
- Online Time Analysis
- Browser History Analysis
- End Device Statistics

# > Protect Your Kids and Maintain Healthy Digital Habits

Age-level filters and online time limits provide your family with personalized and appropriate internet access. With a detailed report of your home network, you can check the sites your children visit and how much time they spend on each. It's a great way to know your children are safe while they're having fun online.