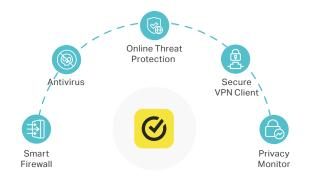

# Device Security – Norton 360, Your On-The-Go Security Helper

TP-Link has partnered with Norton to bring comprehensive protection to your devices. Through Norton 360, your devices and personal information are well protected anytime and anywhere with antivirus, online threat protection, firewall, secure VPN client, and privacy monitor.