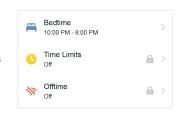

#### Time Schedule

Ensures your family maintains healthy digital habits by setting time schedules and granting extra online time when necessary.