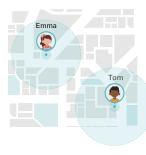

# KidShield, Ensure Your Kids' Safety On-the-Go

Through KidShield, your little ones stay digitally protected away from home, even if they aren't connected to your home Wi-Fi. KidShield allows parents to track their kids' locations, block inappropriate apps/websites, and more. This helps solve the problem of management permissions when kids are off the internet.

Geofencing and Real-Time GPS Locations

**Comprehensive Features** 