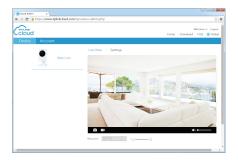

#### Via Computer:

Log into the TP-LINK Cloud website (https://www.tplinkcloud.com), and click your camera to view the live video.