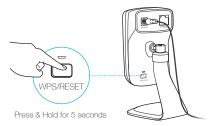

### How to use the WPS/RESET Button

#### Reset:

#### ① Note

Resetting a registered camera will remove it from your TP-LINK Cloud account.

While the camera is powered on, press the **WPS/RESET** button for **5** seconds until the System LED on the front panel goes off. The camera will reset and reboot.