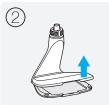

# 3

Launch tpCamera, log into your TP-LINK Cloud account or create one, then follow the app instructions to set up your new camera.

Unscrew the camera head.

```
Remove the base cover.
```

Use two screws to secure the base.