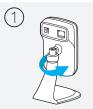

# 3

Launch tpCamera, log into your TP-LINK Cloud account or create one, then follow the app instructions to set up your new camera.

Unscrew the camera head.

```
Remove the base cover.
```

Use two screws to secure the base.