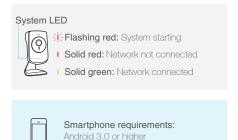

## Cloud Camera

See more · Be sure

Connect the camera to the network your smartphone is on.

iOS 6.0 or higher

2

Download and install the tpCamera app.

#### ① Note

Resetting a registered camera will remove it from your TP-LINK Cloud account.

While the camera is powered on, press the **WPS/RESET** button for **5** seconds until the System LED on the front panel goes off. The camera will reset and reboot.