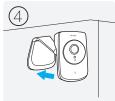

#### Quick Start >>



## Cloud Camera

See more · Be sure

Connect the camera to the network your smartphone is on.





iOS 6.0 or higher

2

Download and install the tpCamera app.











# 3

Launch tpCamera, log into your TP-LINK Cloud account or create one, then follow the app instructions to set up your new camera.







Unscrew the camera head.



```
Remove the base cover.
```



Use two screws to secure the base.



Put the base cover and camera head back on.

# about TP-LINK Cloud Camera.

7106505563 REV1.0.0 ©2015 TP-LINK

#### Via Smartphone:

# On the **My Cam** screen, tap your camera to view the live video.



#### Via Computer:

Log into the TP-LINK Cloud website (https://www.tplinkcloud.com), and click your camera to view the live video.



### How to use the WPS/RESET Button

#### WPS (Wi-Fi Protected Setup):

If your Wi-Fi router or access point supports WPS, you can connect the camera to your Wi-Fi network using WPS. For details, see the camera's User Guide.

#### Reset:

#### ① Note

Resetting a registered camera will remove it from your TP-LINK Cloud account.



While the camera is powered on, press the **WPS/RESET** button for **5** seconds until the System LED on the front panel goes