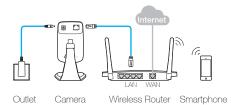

## Cloud Camera

See more · Be sure

Connect the camera to the network your smartphone is on.

iOS 6.0 or higher

2

Download and install the tpCamera app.