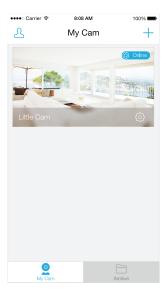

#### Via Smartphone:

# On the **My Cam** screen, tap your camera to view the live video.