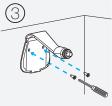

# 3

Launch tpCamera, log into your TP-LINK Cloud account or create one, then follow the app instructions to set up your new camera.

Unscrew the camera head.

```
Remove the base cover.
```

Use two screws to secure the base.