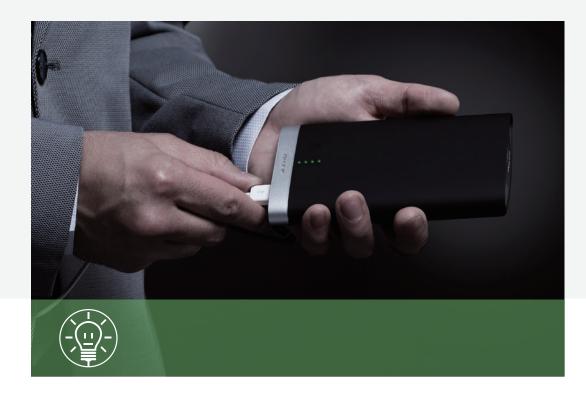

## Intelligent full speed charging

PB50 comes equipped with a intelligent chip to recognize users device, and delivering the maximum speed (up to 2A) required, whether iOS, Android or other USB-enabled devices.