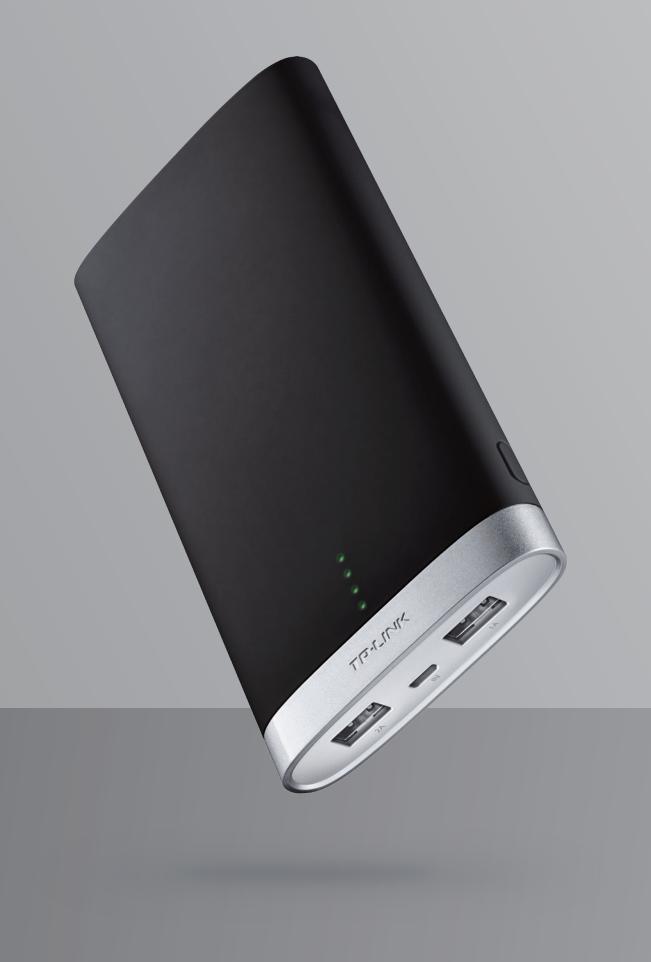

# 10000mAh Power Bank

The PB50 is a dynamic lithium polymer 10000mAh power bank that meets the energy demands of the working professional in all of us.

Housed in a stylishly designed, rubberized smudge-resistant case that always looks as good as you do, the PB50 strikes the perfect balance between power and beauty. A wide range of on-board features that grant users the power to always stay connected, no matter where their business takes them, compliments this premium device.

# Description

This devilishly handsome device comes equipped with a 10000mAh lithium polymer battery that is stylishly encased in a rubberized, smudge resistant case that is 19.3mm thick and weighs in at about 281g, making it a highly portable device for its battery capacity.