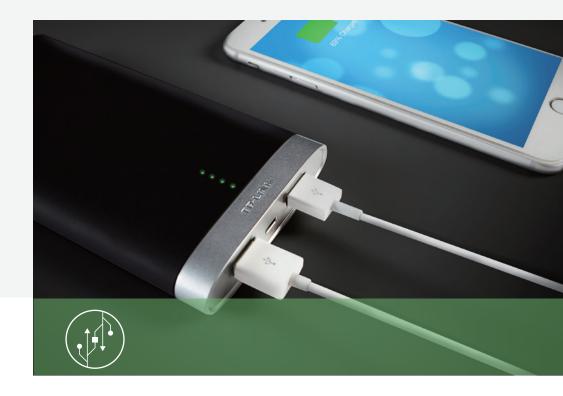

## Dual USB ports

Dual USB ports allows users to keep any of their devices going as long as they do, or simply helping to cater to a colleague's power needs on the go.