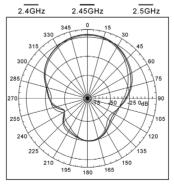

#### **Field Pattern**

Far-field amplitude of MGS-DS-09-H-2-5.nsi

Far-field amplitude of MGA-DS-09-V-X2-4.nsi