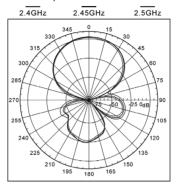

#### **Field Pattern**

Far-field amplitude of MGS-DS-09-H-2-5.nsi

Far-field amplitude of MGA-DS-09-V-X2-4.nsi