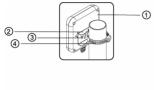

### 2. Pole Mounting

① Antenna 1 pc

② Holder 1 pc

③ Screws 2 pcs

④ Hose Clamp 1 pc