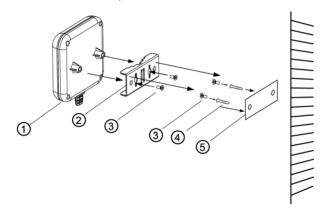

#### Installation

There are two methods to install the antenna:

#### 1. Wall Mounting

Antenna
pc
Holder
pc
Screws
Plastic Fixings
pcs
Sticker
pc