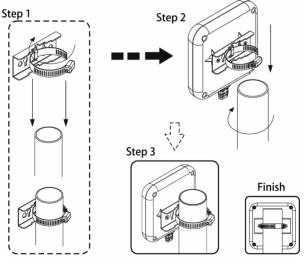

### 2. Pole Mounting

① Antenna 1 pc

② Holder 1 pc

③ Screws 2 pcs

④ Hose Clamp 1 pc