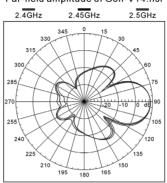

trademarks of their respective holders.

No part of the specifications may be reproduced in any form or by any means or used to make any derivative such as translation, transformation, or adaptation without permission from TP-LINK TECHNOLOGIES CO., LTD. Copyright © 2016 TP-LINK TECHNOLOGIES CO., LTD. All rights reserved.



# Specification

#### **Electrical Properties:**

- Frequency Range: 2.4GHz ~ 2.5GHz
- Impedance: 50Ω Nominal
- VSWR: 1.92 Max.
- Return Loss: -10dB Maximum
- Radiation: Directional
- Gain: 14dBi
- Admitted Power: 1W

#### **Physical Properties:**

- > Cable: CFD-200 Coaxial Cable
- Antenna Cover: ABS
- ➢ Operating Temp: -20℃ ~ +65℃
- ➢ Storage Temp: -30℃ ~ +75℃
- > Color: Gray
- Connector: N-Type Jack (Female)

Website: http://www.tp-link.com

#### **Field Pattern**



Far-field amplitude of Golf-V14.nsi



### Installation

There are two methods to install the antenna:

#### 1. Wall Mounting

- ① Antenna 1 pc
- 2 Holder 2 pc
- ③ Screws 8 pcs
- ④ Plastic Fixings 4 pcs
- 5 Sticker 1 pc



#### 2. Pole Mounting

- ① Antenna 1 pc
- 2 Holder 2 pc
- ③ Screws 4 pcs
- ④ Hose Clamp 2 pc