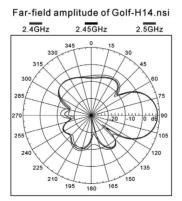

.

No part of the specifications may be reproduced in any form or by any means or used to make any derivative such as translation, transformation, or adaptation without permission from TP-LINK TECHNOLOGIES CO., LTD. Copyright © 2016 TP-LINK TECHNOLOGIES CO., LTD. All rights reserved.



# Specification

#### **Electrical Properties:**

- Frequency Range: 2.4GHz ~ 2.5GHz
- Impedance: 50Ω Nominal
- VSWR: 1.92 Max.
- Return Loss: -10dB Maximum
- Radiation: Directional
- Gain: 14dBi
- Admitted Power: 1W

#### **Physical Properties:**

- > Cable: CFD-200 Coaxial Cable
- Antenna Cover: ABS
- ➢ Operating Temp: -20℃ ~ +65℃
- ➢ Storage Temp: -30℃ ~ +75℃
- > Color: Gray
- Connector: N-Type Jack (Female)

Website: http://www.tp-link.com

#### **Field Pattern**



Far-field amplitude of Golf-V14.nsi



### Installation

There are two methods to install the antenna:

#### 1. Wall Mounting

- ① Antenna 1 pc
- 2 Holder 2 pc
- ③ Screws 8 pcs
- ④ Plastic Fixings 4 pcs
- 5 Sticker 1 pc



#### 2. Pole Mounting

- ① Antenna 1 pc
- 2 Holder 2 pc
- ③ Screws 4 pcs
- ④ Hose Clamp 2 pc