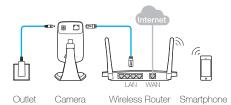

## Cloud Camera

See more · Be sure

Connect the camera to the network your smartphone is on.

0

Smartphone requirement Android 3.0 or higher iOS 7.0 or higher 2

Download and install the tpCamera app.

# 3

Launch tpCamera, log into your TP-LINK Cloud account or create one, then follow the app instructions to set up your new camera.

Unscrew the camera head.

```
Remove the base cover.
```

Use two screws to secure the base.