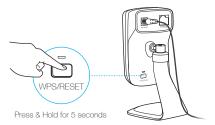

#### Reset:

#### ① Note

Resetting a registered camera will remove it from your TP-LINK Cloud account.

While the camera is powered on, press the **WPS/RESET** button for **5** seconds until the System LED on the front panel goes off. The camera will reset and reboot.