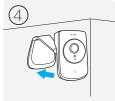

#### Quick Start >>



## Cloud Camera

See more · Be sure

Connect the camera to the network your smartphone is on.





0

Smartphone requirement Android 3.0 or higher iOS 7.0 or higher 2

Download and install the tpCamera app.











# 3

Launch tpCamera, log into your TP-LINK Cloud account or create one, then follow the app instructions to set up your new camera.







Unscrew the camera head.



```
Remove the base cover.
```



Use two screws to secure the base.



Put the base cover and camera head back on.

# about TP-LINK Cloud Camera.

7106505940 REV1.0.1 ©2015 TP-LINK

#### Via Smartphone:

# On the **My Cam** screen, tap your camera to view the live video.



#### Via Computer:

Log into the TP-LINK Cloud website (https://www.tplinkcloud.com), and click your camera to view the live video.



## How to use the WPS/RESET Button

#### WPS (Wi-Fi Protected Setup):

If your Wi-Fi router supports WPS, you can connect the camera to your Wi-Fi network using WPS. For details, see the camera's User Guide.

#### Reset:

#### ① Note

Resetting a registered camera will remove it from your TP-LINK Cloud account.



While the camera is powered on, press the **WPS/RESET** button for **5** seconds until the System LED on the front panel goes off. The camera w