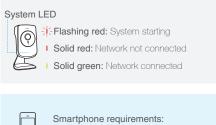

## Cloud Camera

See more · Be sure

Connect the camera to the network your smartphone is on.

0

Smartphone requirement Android 3.0 or higher iOS 7.0 or higher 2

Download and install the tpCamera app.

#### ① Note

Resetting a registered camera will remove it from your TP-LINK Cloud account.

While the camera is powered on, press the **WPS/RESET** button for **5** seconds until the System LED on the front panel goes off. The camera will reset and reboot.