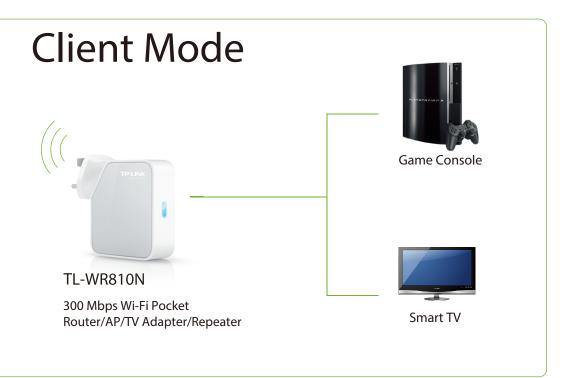

#### At home

• Range Extender Mode - Extend existing Wi-Fi to improve signal strength and maximize coverage.

• Client Mode - Allow devices that require a wired connection to access an existing Wi-Fi network.

• Access Point Mode - Create a wireless network for Wi-Fi enabled devices.

TL-WR841N 300Mbps Wireless N Router