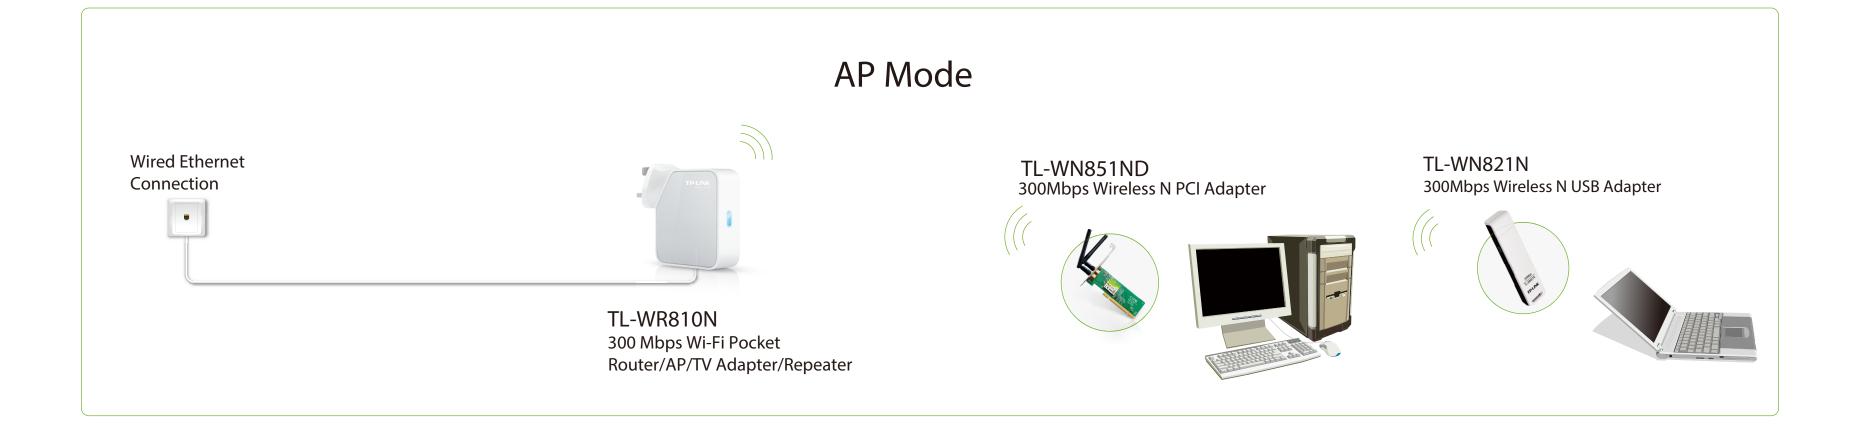

• Access Point Mode - Create a wireless network for Wi-Fi enabled devices.

TL-WR841N 300Mbps Wireless N Router

#### • 300Mbps Wireless N PCI Adapter TL-WN851ND