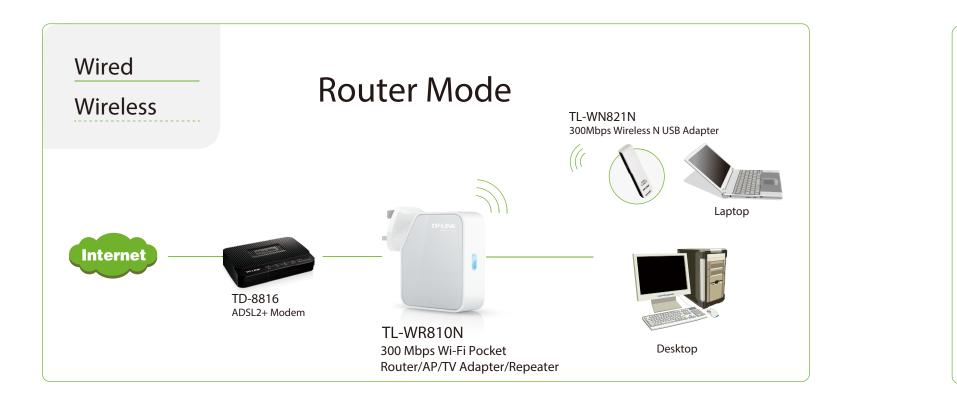

## Multiple Operating Modes

#### During Travel

 Router Mode - Instantly create a private wireless network and share Internet access with multiple Wi-Fi devices. Ideal for setup in most hotels.