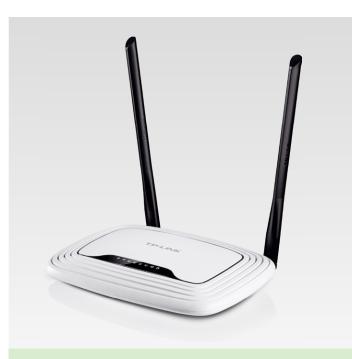

• Access Point Mode - Create a wireless network for Wi-Fi enabled devices.

TL-WR841N 300Mbps Wireless N Router

## **Related Products**

• 300Mbps Wireless N Router TL-WR841N

• 300Mbps Wireless N USB Adapter TL-WN821N

• ADSL2+ Modem Router TD-W8816

Specifications are subject to change without notice. TP-LINK is a registered trademark of TP-LINK TECHNOLOGIES CO., LTD. Other brands and product names are trademarks of their respective holders. No part of the specifications may be reproduced in any form or by any means or used to make any derivative such as translation, transformation, or adaptation without permission from TP-LINK TECHNOLOGIES CO., LTD. <sup>1</sup> Actual data will vary because of the network conditions and environment factors.