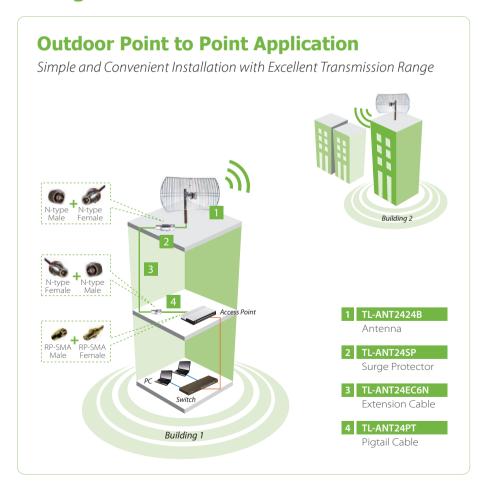

| VSWR                      | ≤1.5                    |
| HPBW/H(°)                 | 10                      |
| HPBW/V(°)                 | 14                      |
| F/B Ratio                 | >30dB                   |
| Impedance                 | 50 Ohms                 |
| Admitted Power            | 100W                    |
| Interfaces                | N Female (Jack)         |
| Polarization              | Vertical or Horizontal  |
| Mounting Mast Diameter    | Ø30~Ø50 mm              |
| Mounting                  | Wall Mount / Pole Mount |
| Survival Wind Speed       | 216Km/hr (134Miles/hr)  |
| Standards                 | RoHS, WEEE              |
| Operating Temp.           | -40°C~60°C(-40°F~140°F) |
| Storage Temp.             | -40°C~60°C(-40°F~140°F) |

#### Oiagram:



#### Package:

- 24dBi Grid Parabolic Antenna
- Installation mounting kits
- User Guide

## **Optional Accessories:**

- 54Mbps High Power Wireless Access Point TL-WA5110G
- 150Mbps Wireless N Access Point TL-WA701ND