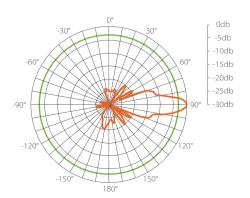

#### • Radiation Patterns:

V-Plane Co-Polarization Pattern

H-Plane Co-Polarization Pattern