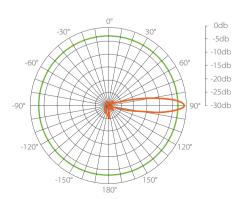

#### • Radiation Patterns:

V-Plane Co-Polarization Pattern

H-Plane Co-Polarization Pattern