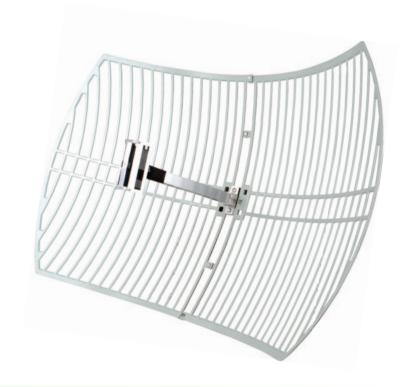

### • Description:

The TL-ANT2424B 24dBi directional antenna is ideal for outdoor use by attaching to your wireless access points/routers. It could be used for long distance point-to-point connection, providing your stable wireless links. It is very easy to use, no configuration or software installation required.