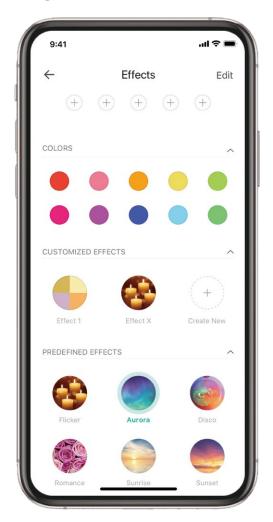

### Wonderful Lighting Effects

Pick from a variety of animated effects for a unique lighting experience.

Multicolor LEDs offer endless lighting possibilities with 16 million colors and dimming capabilities, allowing you to create your ambiance in tons of fun colors and levels of brightness.

<sup>\*</sup>The app screen depicted is for visual reference only and does not necessarily represent actual product operation or app appearance.