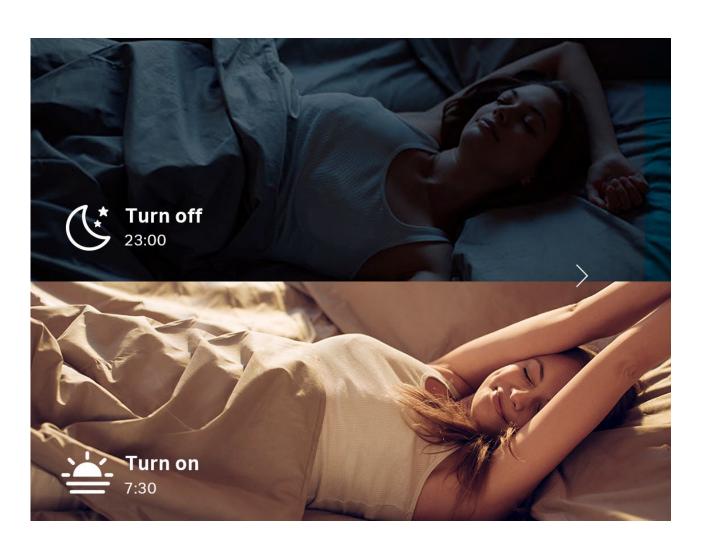

### Schedules

Run your light strip automatically to fit any event with the Kasa Smart app.

Schedule your light strip to automatically switch on or off when you're home or away.