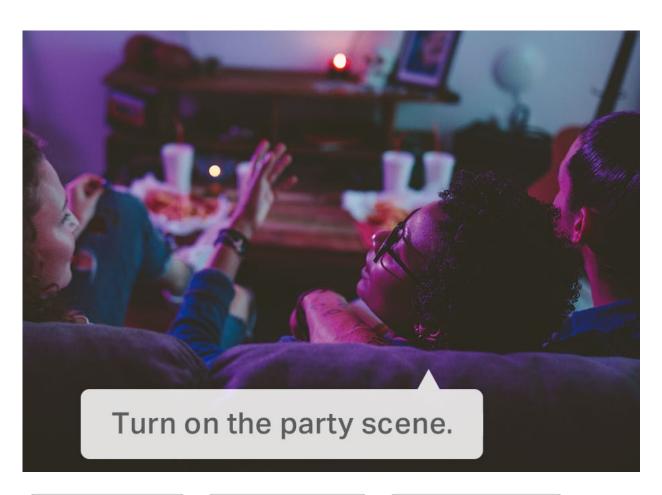

#### **Voice Control**

Control your light strip hands-free with Alexa, Google Assistant or SmartThings. Turn on or off, and change colors with simple voice commands.

\*Alexa, Google Assistant, and SmartThings are not available in all languages and countries.

## Groups and Scenes

Combine your strip with other Kasa devices for seamless control with a single tap, especially when you're sprucing up your home with consistent lighting or customized scenes.