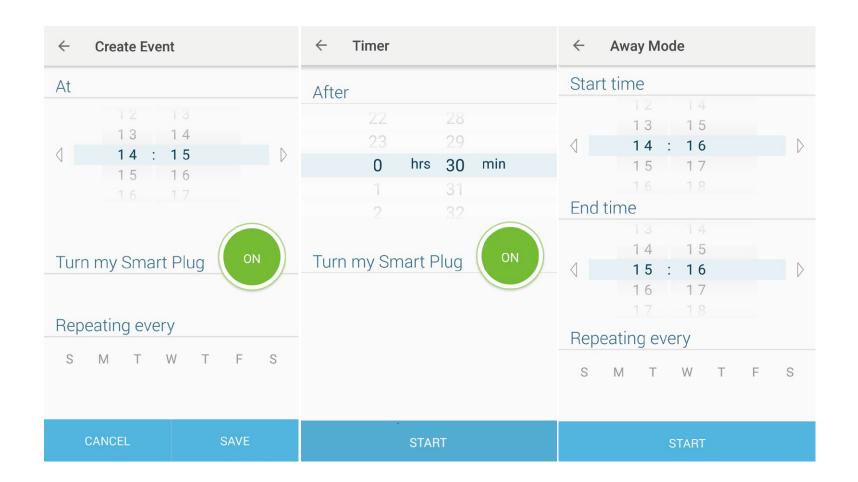

#### Scheduling

Turn your connected lamps, small appliances, holiday decorations, and other electrical devices on or off automatically to match your daily routine.

#### **Smart Features**

- · Scheduling Set schedules to turn on/off the smart plugs at any chosen time for your convenience
- Scenes Customize a scene to activate a group of smart devices simultaneously, allowing you to easily set your mood, activity or fit any special occasion.
- · Grouping Use Grouping to combine your smart plug with other Kasa Smart devices for seamless control with one single tap on your smartphone.