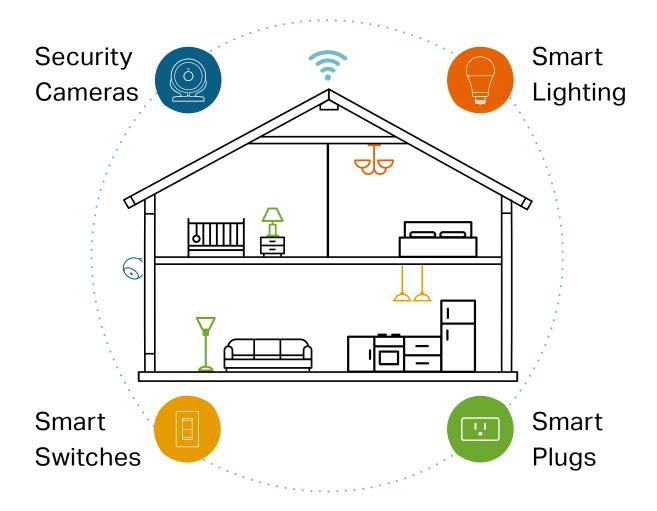

## Your Home. One App.

Turn your home into a true smart home with Kasa Smart. Automate your lights and appliances with smart plugs, bulbs, and switches. Secure your home with Kasa cameras. Control it all from the Kasa Smart app.