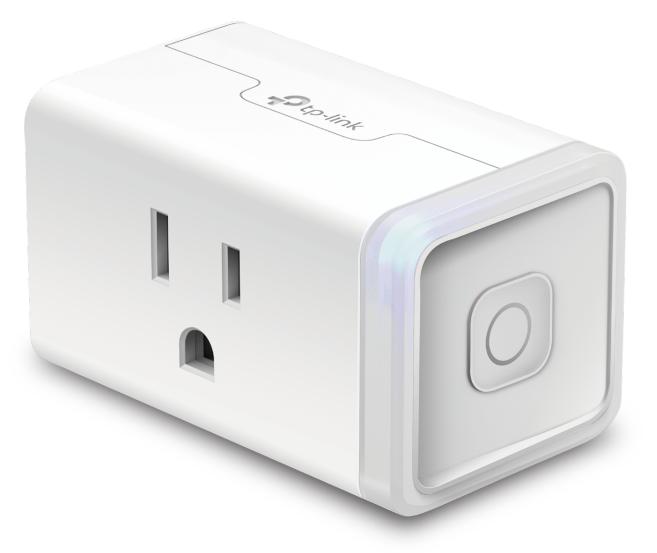

# Kasa Smart Wi-Fi Plug Slim **Energy Monitoring**

No Hub Required

#### General

· Package Contents:

Smart Wi-Fi Plug Slim, Energy Monitoring

Quick Start Guide

- · Certifications: RoHS, FCC, UL
- · Material: PC
- · Button: Power and Settings button
- · Operating Temperature: 0 °C~ 40 °C (32°F ~ 104°F)
- · Operating Humidity: 10%~90% RH, Non-condensing
- · Dimensions: 2.6 x 1.5 x 1.6 in (66.5 x 38 x 40 mm)