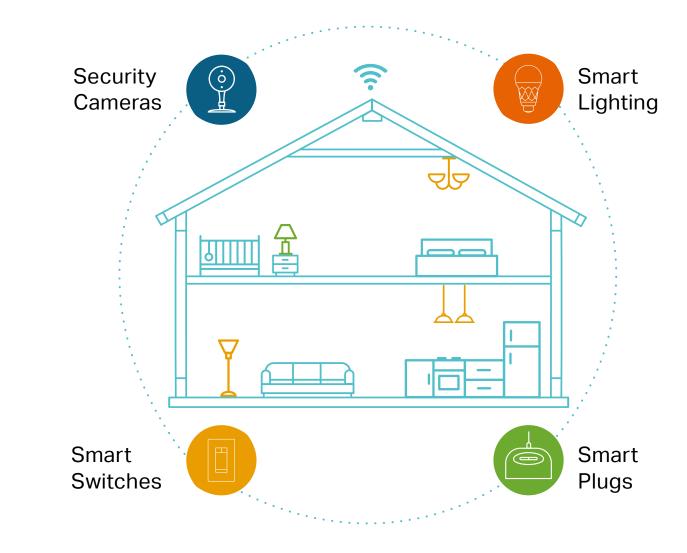

#### Your Home. One App.

Turn your home into a true smart home with Kasa Smart. Automate your lights and appliances with smart plugs, bulbs, and switches. Secure your home with Kasa cameras. Control it all from the Kasa Smart app.

#### **Device Grouping**

Group your Kasa Smart light bulbs, plugs and switches for seamless control. Ideal for controlling all your devices simultaneously with a single tap.