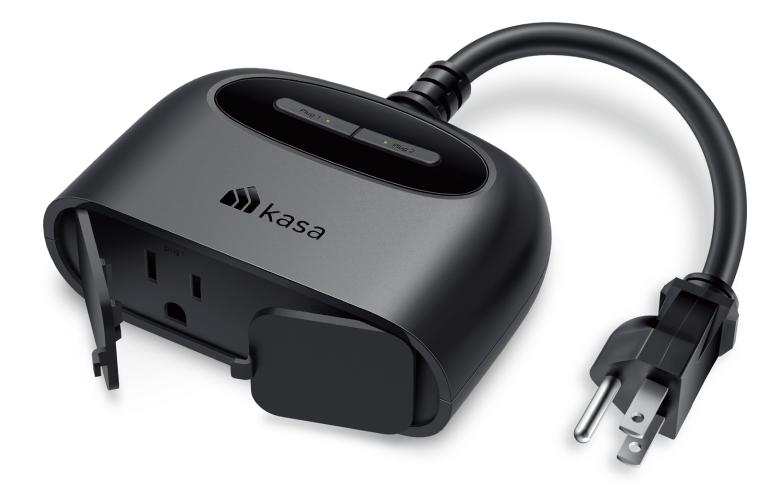

# Kasa Smart Wi-Fi Outdoor Plug

Double the Outlets

Weather-resistant (

#### Double the Outlets

Access and use two outdoor devices from anywhere, together or individually—all with one smart plug.

#### Weather-Resistant

The IP64 rating and weather-resistant cover\* ensure protection against dust intrusion and splashes of water.

\*When not in use, the outdoor plug's sockets should remain capped with the weather-resistant cover.

#### General

- · Package Contents:
- 1 × Smart Outdoor Plug with 6-inch Cable
- 1 × Clamp and Screw
- 1 × Quick Start Guide
- · Dimensions:
- 4.3 × 1.5 × 3.2 in (110 × 39 × 81 mm)
- · Certifications: RoHS, FCC, IC, ETL, IP64