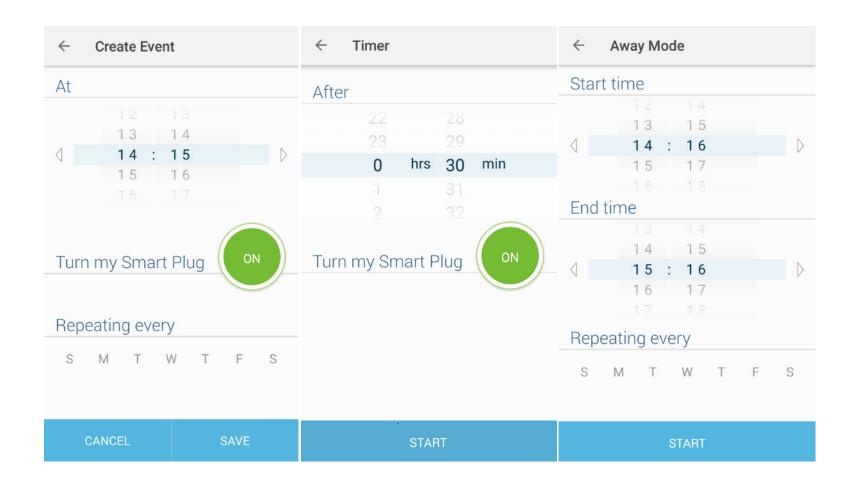

#### Scheduling

Turn your connected lamps, small appliances, holiday decorations, and other electrical devices on or off automatically to match your daily routine.

#### **Smart Features**

- · Scheduling Set schedules to turn on/off the smart plugs at any chosen time for your convenience
- Scenes Customize a scene to activate a group of smart devices simultaneously, allowing you to easily set your mood, activity or fit any special occasion.
- · Grouping Use Grouping to combine your smart plug with other Kasa Smart devices for seamless control with one single tap on your smartphone.