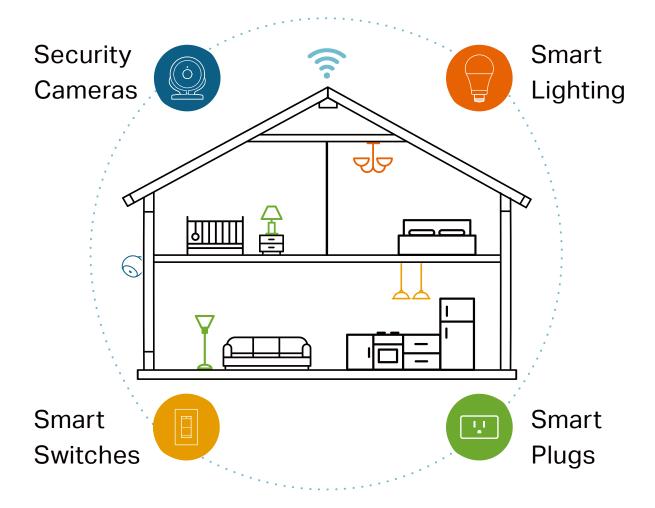

#### Your Home. One App.

Turn your home into a true smart home with Kasa Smart. Automate your lights and appliances with smart plugs, bulbs, and switches. Secure your home with Kasa cameras. Control it all from the Kasa Smart app.