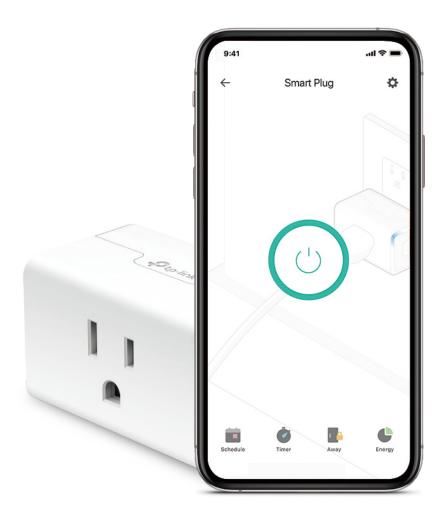

#### Your Home. One App.

Turn your home into a true smart home with Kasa Smart. Automate your lights and appliances with smart plugs, bulbs, and switches. Secure your home with Kasa cameras. Control it all from the Kasa Smart app.

#### **Energy Monitoring**

Monitor connected devices' real-time energy consumption and know which one is most power-hungry. Reduce unnecessary energy loss and lower your electric bills with the schedule and timer.