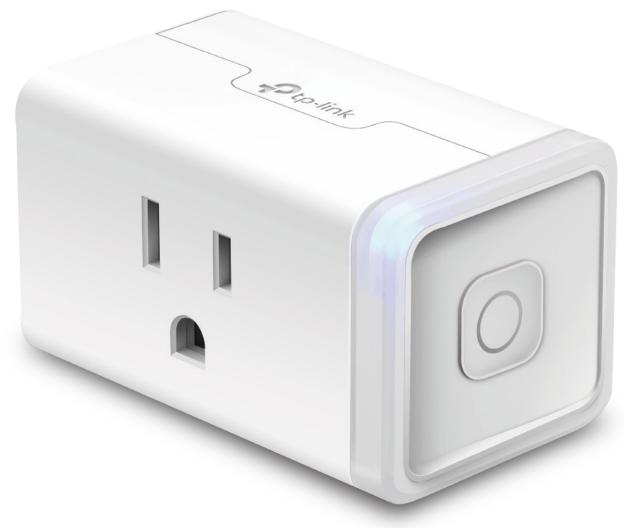

#### General

· Package Contents:

Smart Wi-Fi Plug Slim, Energy Monitoring

Quick Start Guide

- · Certifications: RoHS, FCC, UL
- · Material: PC
- · Button: Power and Settings button
- · Operating Temperature: 0 °C~ 40 °C (32°F ~ 104°F)
- · Operating Humidity: 10%~90% RH, Non-condensing
- · Dimensions: 2.6 x 1.5 x 1.6 in (66.5 x 38 x 40 mm)